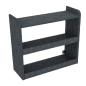

## Shipping Included Always!

Mid Size SUV Command Cabinet

### **Comes Standard With:**

- · Mid Mount Magnetic Dry Erase Command Board
- · Open Storage Compartments
- · SCBA & Turnout Gear Storage (Bracket Optional)
- A 8.5"w x 27.25"h
- c 14.625"w x 5.5"h
- B 30"w x 2.25"h
- **11.75"h** 9.625"w x 11.75"h