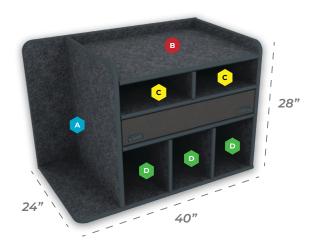

### **Comes Standard With:**

- · Mid Mount Magnetic Dry Erase Command Board
- · Open Storage Compartments
- · SCBA & Turnout Gear Storage (Bracket Optional)
- A 8.5"w x 27.25"h
- c 14.625"w x 5.5"h
- B 30"w x 2.25"h
- **11.75"h** 9.625"w x 11.75"h