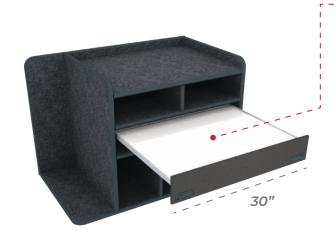

## **Drawer Swap Out Options**

Utility Drawer w/ Pencil Storage 30"w x 5"h

Flip-up Magnetic Dry Erase Command Board 30"w x 5"h

Command Drawer w/ Removable (Non Flip-Up) Magnetic Dry Erase Board 30"w x 5"h

Command Drawer w/ Flip-Up Magnetic Dry Erase Board 30"w x 5"h