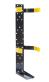

## Shipping Included Always!

Mid Size SUV Command Cabinet

### **Comes Standard With:**

- · Mid Mount Magnetic Dry Erase Command Board
- · Open Storage Compartments
- · SCBA & Turnout Gear Storage (Bracket Optional)
- A 8.5"w x 27.25"h
- c 14.625"w x 5.5"h
- B 30"w x 2.25"h
- **11.75"h** 9.625"w x 11.75"h