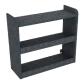

## **Available Add Ons**

Hold Back Restraints (sold in pairs)

SCBA Bracket

Laptop Drawer 14.625"W

Standard Sundry Drawer 14.625"w x 5"h

File/Binder Drawer 12.125"w x 9"h

Diamond Plate SCBA Area

Rear Cabinet Shelving System 31.5"w x 28"h x 11.25"d