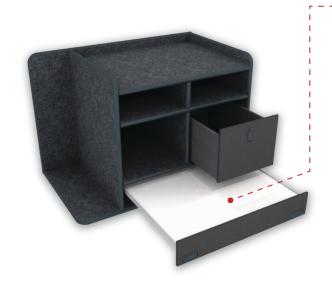

## **Customize Your Command Cabinet**

### **Drawer Swap Out Options**

Utility Drawer w/ Pencil Storage 30"w x 5"h

Flip-up Magnetic Dry Erase Command Board 30"w x 5"h

Command Drawer w/ Removable (Non Flip-Up) Magnetic Dry Erase Board 30"w x 5"h

Command Drawer w/ Flip-Up Magnetic Dry Erase Board 30"w x 5"h