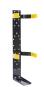

## **Available Add Ons**

Hold Back Restraints (sold in pairs)

SCBA Bracket

Laptop Drawer 14.625"W

Standard Sundry Drawer 14.625"w x 5"h

File/Binder Drawer 12.125"w x 9"h

Diamond Plate SCBA Area

Rear Cabinet Shelving System 31.5"w x 28"h x 11.25"d