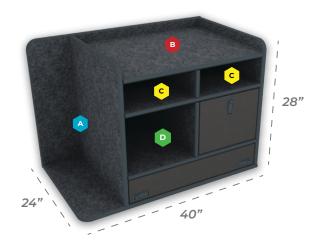

#### Shipping Included Always!

Mid Size SUV Command Cabinet

## **Comes Standard With:**

- · Low Mount Magnetic Dry Erase Command Board
- · Open Storage Compartments
- · SCBA & Turnout Gear Storage (Bracket Optional)
- · File/Binder Storage Drawer