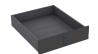

## **Available Add Ons**

Hold Back Restraints (sold in pairs)

SCBA Bracket

Laptop Drawer 14.625"W

Standard Sundry Drawer 14.625"w x 5"h

File/Binder Drawer 12.125"w x 9"h

Diamond Plate SCBA Area

Rear Cabinet Shelving System 31.5"w x 28"h x 11.25"d