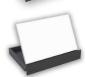

## **Available Add Ons**

Hold Back Restraints (sold in pairs)

SCBA Bracket

Laptop Drawer 14.625"W

Standard Sundry Drawer 14.625"w x 5"h

File/Binder Drawer 12.125"w x 9"h

Diamond Plate SCBA Area

Rear Cabinet Shelving System 31.5"w x 28"h x 11.25"d