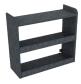

## Shipping Included Always!

Mid Size SUV Command Cabinet

### **Comes Standard With:**

- · Low Mount Magnetic Dry Erase Command Board
- · Open Storage Compartments
- · Small Sundry Drawer
- · SCBA & Turnout Gear Storage (Bracket Optional)
- A 8.5"w x 27.25"h
- 19.625"w x 11.75"h
- B 30"w x 2.25"h
- e 9.625"w x 5.5"h
- c 9.625"w x 11.75"h