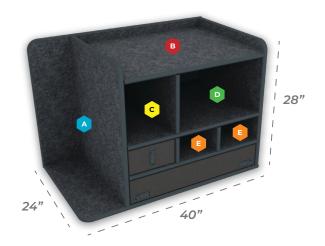

### **Comes Standard With:**

- · Low Mount Magnetic Dry Erase Command Board
- · Open Storage Compartments
- · Small Sundry Drawer
- · SCBA & Turnout Gear Storage (Bracket Optional)
- A 8.5"w x 27.25"h
- 19.625"w x 11.75"h
- B 30"w x 2.25"h
- e 9.625"w x 5.5"h
- c 9.625"w x 11.75"h