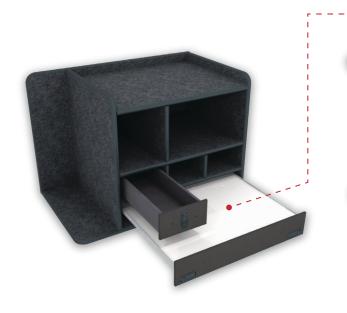

## **Drawer Swap Out Options**

Flip-up Magnetic Dry Erase Command Board *30"w x 5"h* 

Command Drawer w/ Removable (Non Flip-Up) Magnetic Dry Erase Board 30"w x 5"h

Command Drawer w/ Flip-Up Magnetic Dry Erase Board 30"w x 5"h