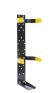

#### **Available Add Ons**

Hold Back Restraints (sold in pairs)

SCBA Bracket

Laptop Drawer 14.625"W

Standard Sundry Drawer 14.625"w x 5"h

File/Binder Drawer 12.125"w x 9"h

Diamond Plate SCBA Area

Rear Cabinet Shelving System 31.5"w x 28"h x 11.25"d