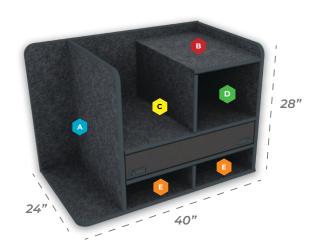

## **Comes Standard With:**

- · Mid Mount Magnetic Dry Erase Command Board
- · Standard Sundry Drawer
- · Open Storage Compartments
- · SCBA & Turnout Gear Storage (Bracket Optional)
- A 8.5"w x 27.25"h
- D 14.625"w x 11.75"h
- B 14.5"w x 2.25"h
  - 📵 14.625"w x 5.5"h
- c 14.625"w x 11.75"h