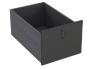

## **Comes Standard With:**

- · Mid Mount Magnetic Dry Erase Command Board
- · Standard Sundry Drawer
- · Open Storage Compartments
- · SCBA & Turnout Gear Storage (Bracket Optional)
- A 8.5"w x 27.25"h
- D 14.625"w x 11.75"h
- B 14.5"w x 2.25"h
  - 📵 14.625"w x 5.5"h
- c 14.625"w x 11.75"h