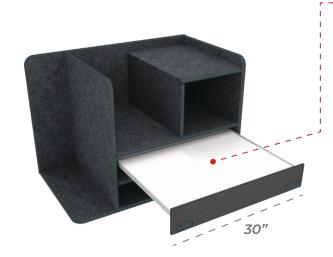

## **Drawer Swap Out Options**

Utility Drawer w/ Pencil Storage 30"w x 5"h

Flip-up Magnetic Dry Erase Command Board 30"w x 5"h

Command Drawer w/ Removable (Non Flip-Up) Magnetic Dry Erase Board 30"w x 5"h

Command Drawer w/ Flip-Up Magnetic Dry Erase Board 30"w x 5"h