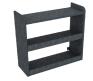

#### **Available Add Ons**

Hold Back Restraints (sold in pairs)

SCBA Bracket

Laptop Drawer 14.625"W

Standard Sundry Drawer 14.625"w x 5"h

File/Binder Drawer 12.125"w x 9"h

Diamond Plate SCBA Area

Rear Cabinet Shelving System 31.5"w x 28"h x 11.25"d