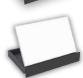

#### **Available Add Ons**

Hold Back Restraints (sold in pairs)

SCBA Bracket

Laptop Drawer 14.625"W

Standard Sundry Drawer 14.625"w x 5"h

File/Binder Drawer 12.125"w x 9"h

Diamond Plate SCBA Area

Rear Cabinet Shelving System 31.5"w x 28"h x 11.25"d