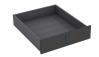

#### **Available Add Ons**

Hold Back Restraints (sold in pairs)

SCBA Bracket

Laptop Drawer 14.625"W

Standard Sundry Drawer 14.625"w x 5"h

File/Binder Drawer 12.125"w x 9"h

Diamond Plate SCBA Area

Rear Cabinet Shelving System 31.5"w x 28"h x 11.25"d