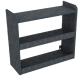

#### **Available Add Ons**

Hold Back Restraints (sold in pairs)

SCBA Bracket

File/Binder Drawer 12.125"w x 9"h

Diamond Plate SCBA Area

Rear Cabinet Shelving System 31.5"w x 28"h x 11.25"d