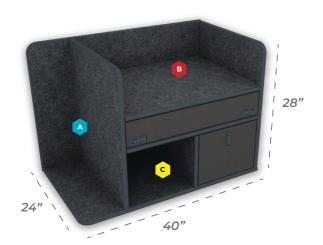

### Shipping Included Always!

Mid Size SUV Command Cabinet

## **Comes Standard With:**

- · Mid Mount Magnetic Dry Erase Command Board
- · Open Storage Compartments
- · SCBA & Turnout Gear Storage (Bracket Optional)
- · File/Binder Storage Drawer
- A 8.5"w x 27.25"h
- B 30"w x 8.5"h
- c 14.625"w x 11.75"h