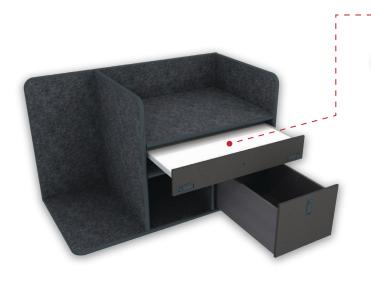

## **Comes Standard With:**

- · Mid Mount Magnetic Dry Erase Command Board
- · Open Storage Compartments
- · SCBA & Turnout Gear Storage (Bracket Optional)
- · File/Binder Storage Drawer
- A 8.5"w x 27.25"h
- B 30"w x 8.5"h
- c 14.625"w x 11.75"h

## **Drawer Swap Out Options**

Flip-up Magnetic Dry Erase Command Board *30"w x 5"h* 

Command Drawer w/ Removable (Non Flip-Up) Magnetic Dry Erase Board 30"w x 5"h

Command Drawer w/ Flip-Up Magnetic Dry Erase Board 30"w x 5"h