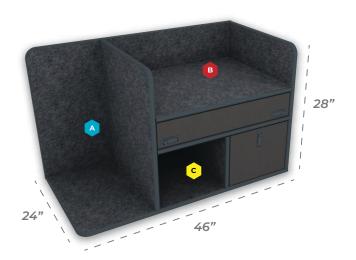

**FD-157** 

Large SUV & Full Size Pickup Command Cabinet

## **Comes Standard With:**

- · Mid Mount Magnetic Dry Erase Command Board
- · Open Storage Compartments
- · SCBA & Turnout Gear Storage (Bracket Optional)
- · File/Binder Storage Drawer
- A 14.5"w x 27.25"h
- B 30"w x 8.5"h
- c 14.625"w x 11.75"h