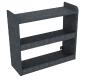

**FD-157** 

Large SUV & Full Size Pickup Command Cabinet

## **Comes Standard With:**

- · Mid Mount Magnetic Dry Erase Command Board
- · Open Storage Compartments
- · SCBA & Turnout Gear Storage (Bracket Optional)
- · File/Binder Storage Drawer
- A 14.5"w x 27.25"h
- B 30"w x 8.5"h
- c 14.625"w x 11.75"h