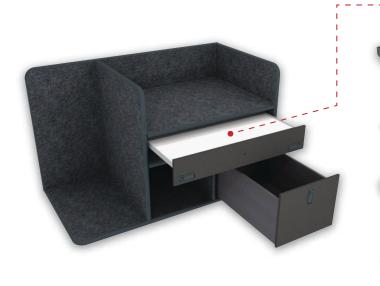

## **Customize Your Command Cabinet**

## **Drawer Swap Out Options**

Utility Drawer w/ Pencil Storage 30"w x 5"h

\$279.00

Flip-up Magnetic Dry Erase Command Board 30"w x 5"h

\$329.00

Command Drawer w/ Removable (Non Flip-Up) Magnetic Dry Erase Board 30"w x 5"h