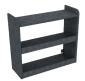

### **Available Add Ons**

Hold Back Restraints (sold in pairs)

SCBA Bracket

Laptop Drawer 14.625"W

Standard Sundry Drawer 14.625"w x 5"h

File/Binder Drawer 12.125"w x 9"h

Diamond Plate SCBA Area

Rear Cabinet Shelving System 31.5"w x 28"h x 11.25"d