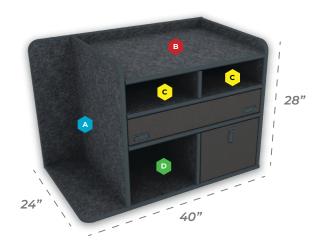

# **Comes Standard With:**

- · Mid Mount Magnetic Dry Erase Command Board
- · Open Storage Compartments
- · SCBA & Turnout Gear Storage (Bracket Optional)
- · File/Binder Storage Drawer

# **Customize Your Command Cabinet**