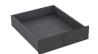

### **Available Add Ons**

Hold Back Restraints (sold in pairs)

SCBA Bracket

Laptop Drawer 14.625"W

Standard Sundry Drawer 14.625"w x 5"h

File/Binder Drawer 12.125"w x 9"h

Diamond Plate SCBA Area

Rear Cabinet Shelving System 31.5"w x 28"h x 11.25"d