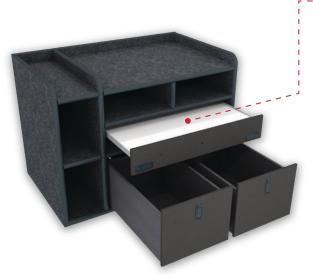

### **Comes Standard With:**

- · Mid Mount Magnetic Dry Erase Command Board
- · Open Storage Compartments
- · 2 File/Binder Storage Drawers

## **Drawer Swap Out Options**

Flip-up Magnetic Dry Erase Command Board 30"w x 5"h

Command Drawer w/ Removable (Non Flip-Up) Magnetic Dry Erase Board 30"w x 5"h

Command Drawer w/ Flip-Up Magnetic Dry Erase Board 30"w x 5"h