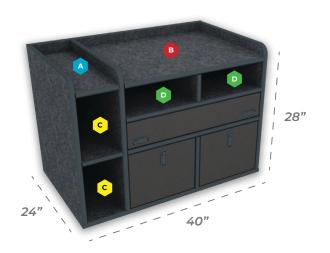

## Shipping Included Always!

Mid Size SUV Command Cabinet

### **Comes Standard With:**

- · Mid Mount Magnetic Dry Erase Command Board
- · Open Storage Compartments
- · 2 File/Binder Storage Drawers

# **Customize Your Command Cabinet**