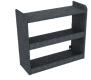

#### **Available Add Ons**

**Hold Back Restraints** (sold in pairs)

**SCBA Bracket** 

Laptop Drawer 14.625"w

Standard Sundry Drawer 14.625"w x 5"h

Rear Cabinet Shelving System 31.5"w x 28"h x 11.25"d