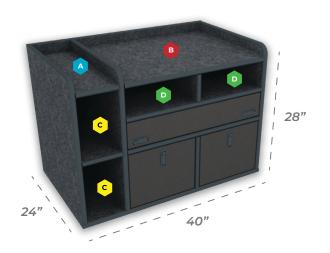

### Shipping Included Always!

Mid Size SUV Command Cabinet

#### **Comes Standard With:**

- · Mid Mount Magnetic Dry Erase Command Board
- · Open Storage Compartments
- · 2 File/Binder Storage Drawers