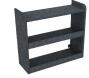

### **Available Add Ons**

**Hold Back Restraints** (sold in pairs)

**SCBA Bracket** 

Laptop Drawer 14.625"w

Standard Sundry Drawer 14.625"w x 5"h

Rear Cabinet Shelving System 31.5"w x 28"h x 11.25"d