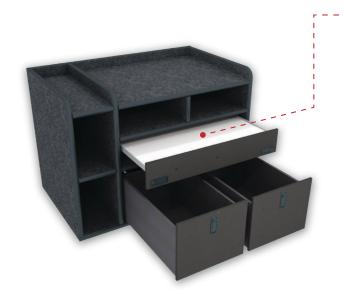

#### **Comes Standard With:**

- · Mid Mount Magnetic Dry Erase Command Board
- · Open Storage Compartments
- · 2 File/Binder Storage Drawers

## **Drawer Swap Out Options**

Flip-up Magnetic Dry Erase Command Board 30"w x 5"h

Command Drawer w/ Removable (Non Flip-Up) Magnetic Dry Erase Board 30"w x 5"h

Command Drawer w/ Flip-Up Magnetic Dry Erase Board 30"w x 5"h