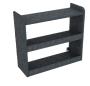

## **Available Add Ons**

Hold Back Restraints (sold in pairs)

SCBA Bracket

Laptop Drawer

Standard Sundry Drawer 14.625"w x 5"h

File/Binder Drawer 12.125"w x 9"h

Rear Cabinet Shelving System 31.5"w x 28"h x 11.25"d