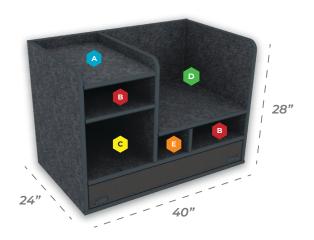

## **Comes Standard With:**

- · Full Width Magnetic Dry Erase Command Board
- · Open Storage Compartments
- 14.625"w x 2.25"h
- D 23.125"w x 14.75"h
- B 14.625"w x 5.5"h
- 7.75"w x 5.5"h
- c 14.625"w x 11.75"h