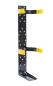

## **Available Add Ons**

Hold Back Restraints (sold in pairs)

SCBA Bracket

Laptop Drawer

Standard Sundry Drawer 14.625"w x 5"h

File/Binder Drawer 12.125"w x 9"h

Rear Cabinet Shelving System 31.5"w x 28"h x 11.25"d