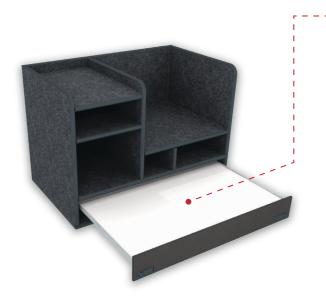

## **Customize Your Command Cabinet**

### **Drawer Swap Out Options**

Utility Drawer w/ Pencil Storage 38.5"w x 5"h

Command Drawer w/ Removable (Non Flip-Up) Magnetic Dry Erase Board 38.5"w x 5"h

Command Drawer w/ Flip-Up Magnetic Dry Erase Board 38.5"w x 5"h