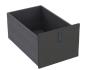

## **Comes Standard With:**

- · Full Width Magnetic Dry Erase Command Board
- · Open Storage Compartments
- 14.625"w x 2.25"h
- D 23.125"w x 14.75"h
- B 14.625"w x 5.5"h
- 7.75"w x 5.5"h
- c 14.625"w x 11.75"h