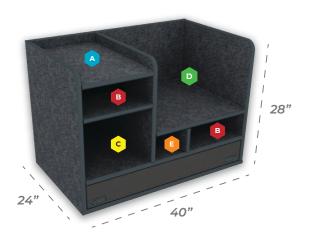

## **Comes Standard With:**

- · Full Width Magnetic Dry Erase Command Board
- · Open Storage Compartments
- 14.625"w x 2.25"h
- 23.125"w x 14.75"h
- B 14.625"w x 5.5"h
- 7.75"w x 5.5"h
- c 14.625"w x 11.75"h