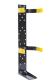

## Shipping Included Always!

Mid Size SUV Command Cabinet

## **Comes Standard With:**

- · Full Width Magnetic Dry Erase Command Board
- · Open Storage Compartments
- 14.625"w x 2.25"h
- 23.125"w x 14.75"h
- B 14.625"w x 5.5"h
- 7.75"w x 5.5"h
- c 14.625"w x 11.75"h