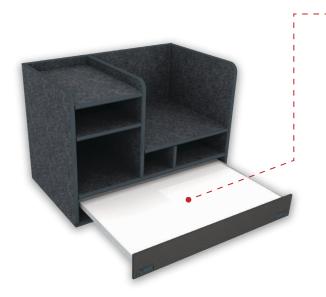

## **Customize Your Command Cabinet**

## **Drawer Swap Out Options**

Utility Drawer w/ Pencil Storage 38.5"w x 5"h

Command Drawer w/ Removable (Non Flip-Up) Magnetic Dry Erase Board 38.5"w x 5"h

Command Drawer w/ Flip-Up Magnetic Dry Erase Board 38.5"w x 5"h