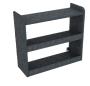

## **Comes Standard With:**

- · Full Width Magnetic Dry Erase Command Board
- · Open Storage Compartments
- 14.625"w x 2.25"h
- 23.125"w x 14.75"h
- B 14.625"w x 5.5"h
- 7.75"w x 5.5"h
- c 14.625"w x 11.75"h