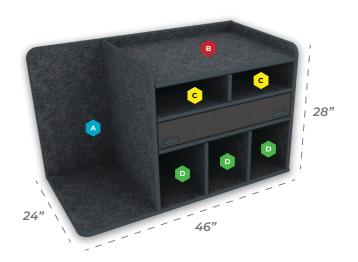

### Shipping Included Always!

Large SUV & Full Size Pickup Command Cabinet

## **Comes Standard With:**

- · Mid Mount Magnetic Dry Erase Command Board
- · Open Storage Compartments
- · SCBA & Turnout Gear Storage (Bracket Optional)
- 🛕 14.5"w x 27.25"h 😊 14.625"w x 5.5"h
- B 30"w x 2.25"h
- **11.75"h** 9.625"w x 11.75"h