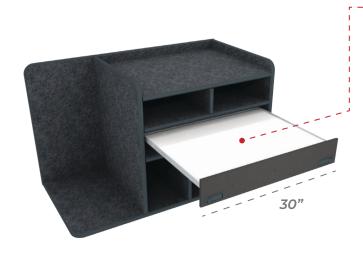

# **Customize Your Command Cabinet**

# **Drawer Swap Out Options**

Utility Drawer w/ Pencil Storage 30"w x 5"h

Flip-up Magnetic Dry Erase Command Board 30"w × 5"h

Command Drawer w/ Removable (Non Flip-Up) Magnetic Dry Erase Board 30"w x 5"h