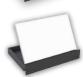

#### **Available Add Ons**

Diamond Plate SCBA Area

Rear Cabinet Shelving System 31.5"w x 28"h x 11.25"d

SCBA Bracket

Laptop Drawer 14.625"w

Standard Sundry Drawer 14.625"w x 5"h