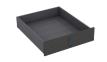

#### **Available Add Ons**

Diamond Plate SCBA Area

Rear Cabinet Shelving System 31.5"w x 28"h x 11.25"d

SCBA Bracket

Laptop Drawer 14.625"w

Standard Sundry Drawer 14.625"w x 5"h