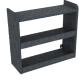

#### **Available Add Ons**

Diamond Plate SCBA Area

Rear Cabinet Shelving System 31.5"w x 28"h x 11.25"d

SCBA Bracket

Laptop Drawer 14.625"w

Standard Sundry Drawer 14.625"w x 5"h