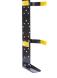

#### **Available Add Ons**

Diamond Plate SCBA Area

Rear Cabinet Shelving System 31.5"w x 28"h x 11.25"d

SCBA Bracket

Laptop Drawer 14.625"w

Standard Sundry Drawer 14.625"w x 5"h