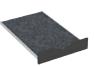

#### **Available Add Ons**

Diamond Plate SCBA Area

Rear Cabinet Shelving System 31.5"w x 28"h x 11.25"d

SCBA Bracket

Laptop Drawer 14.625"w

Standard Sundry Drawer 14.625"w x 5"h