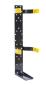

### **Available Add Ons**

Hold Back Restraints (sold in pairs)

SCBA Bracket

Laptop Drawer 14.625"W

Standard Sundry Drawer 14.625"w x 5"h

Diamond Plate SCBA Area