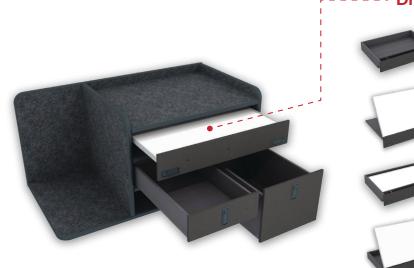

# **Customize Your Command Cabinet**

## **Drawer Swap Out Options**

Utility Drawer w/ Pencil Storage 30"w x 5"h

Flip-up Magnetic Dry Erase Command Board *30"w x 5"h* 

Command Drawer w/ Removable (Non Flip-Up) Magnetic Dry Erase Board 30"w x 5"h

Command Drawer w/ Flip-Up Magnetic Dry Erase Board 30"w x 5"h