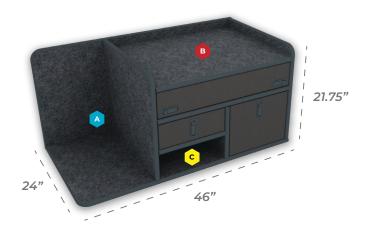

### Shipping Included Always!

Large SUV & Full Size Pickup Command Cabinet

### **Comes Standard With:**

- · High Mount Magnetic Dry Erase Command Board
- · Open Storage Compartments
- · SCBA & Turnout Gear Storage (Bracket Optional)
- · File/Binder Storage Drawer
- · Standard Size Sundry Drawer