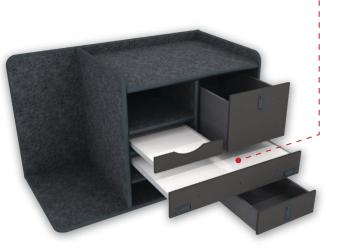

## **Customize Your Command Cabinet**

### **Drawer Swap Out Options**

Utility Drawer w/ Pencil Storage 30"\^/ x 5"h

Flip-up Magnetic Dry Erase **Command Board** 30"w x 5"h

Command Drawer w/ Removable (Non Flip-Up) Magnetic Dry Erase Board 30"w x 5"h

Command Drawer w/ Flip-Up Magnetic Dry Erase Board 30"w x 5"h