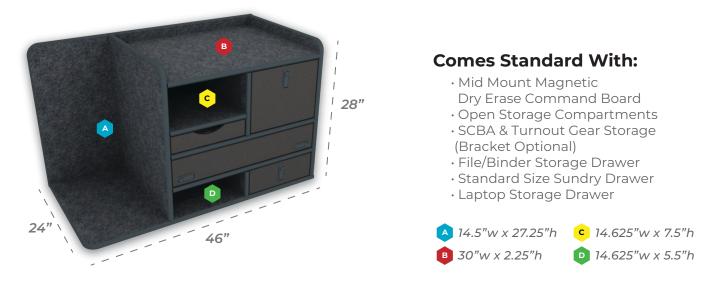

# **FD-106**

#### Shipping Included Always!

Large SUV & Full Size Pickup Command Cabinet

## Available Add Ons

Hold Back Restraints

(sold in pairs)

SCP<sup>^</sup> Bracket

14.625"w

Standard Sundry Drawer 14.625"w x 5"h

**Diamond Plate** SCBA Area

**Rear Cabinet** Shelving System 31.5"w x 28"h x 11.25"d