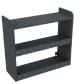

## Available Add Ons

Hold Back Restraints

(sold in pairs)

SCP<sup>^</sup> Bracket

14.625"w

Standard Sundry Drawer 14.625"w x 5"h

**Diamond Plate** SCBA Area

**Rear Cabinet** Shelving System 31.5"w x 28"h x 11.25"d