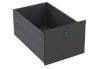

### **Drawer Swap Out Options**

**Available Add Ons** 

Hold Back Restraints (sold in pairs)

SCBA Bracket

Laptop Drawer 14.625"w

Standard Sundry Drawer 14.625"w x 5"h

File/Binder Drawer 12.125"w x 9"h

Diamond Plate SCBA Area