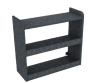

# **FD-116**

#### Shipping Included Always!

Large SUV & Full Size Pickup Command Cabinet

## **Comes Standard With:**

- MidMount Magnetic
  Dry Erase Command Board
- · Open Storage Compartments
- · SCBA & Turnout Gear Storage (Bracket Optional)
- A 14.5"w x 27.25"h
- 14.625"w x 11.75"h
- B 15.375"w x 2.25"h
- 14.625"w x 5.5"h
- c 14.625"w x 12.5"h

### **Customize Your Command Cabinet**

28"

D

46"



### **Drawer Swap Out Options**











**Available Add Ons** 



Hold Back Restraints (sold in pairs)



SCBA Bracket



Laptop Drawer 14.625"w



Standard Sundry Drawer 14.625"w x 5"h



File/Binder Drawer 12.125"w x 9"h



Diamond Plate SCBA Area



Rear Cabinet Shelving System 31.5"w x 28"h x 11.25"d