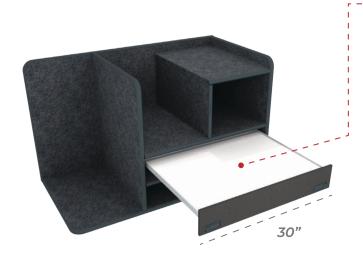

### **Drawer Swap Out Options**

**Available Add Ons** 

Hold Back Restraints (sold in pairs)

SCBA Bracket

Laptop Drawer 14.625"w

Standard Sundry Drawer 14.625"w x 5"h

File/Binder Drawer 12.125"w x 9"h

Diamond Plate SCBA Area