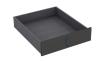

### **Drawer Swap Out Options**

**Available Add Ons** 

Hold Back Restraints (sold in pairs)

SCBA Bracket

Laptop Drawer 14.625"w

Standard Sundry Drawer 14.625"w x 5"h

File/Binder Drawer 12.125"w x 9"h

Diamond Plate SCBA Area