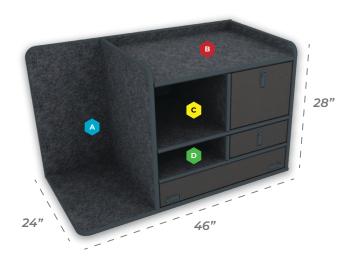

### Shipping Included Always!

Large SUV & Full Size Pickup Command Cabinet

### **Comes Standard With:**

- · Low Mount Magnetic Dry Erase Command Board
- · Open Storage Compartments
- · SCBA & Turnout Gear Storage (Bracket Optional)
- · File/Binder Storage Drawer
- · Standard Size Sundry Drawer