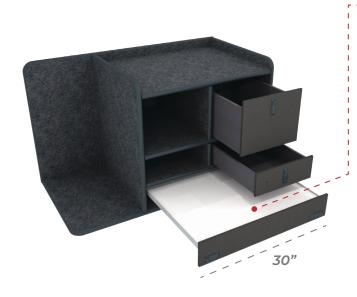

### **Comes Standard With:**

- · Low Mount Magnetic Dry Erase Command Board
- · Open Storage Compartments
- · SCBA & Turnout Gear Storage (Bracket Optional)
- · File/Binder Storage Drawer
- · Standard Size Sundry Drawer

## **Drawer Swap Out Options**

Utility Drawer w/ Pencil Storage 30"w x 5"h

Flip-up Magnetic Dry Erase Command Board 30"w x 5"h

Command Drawer w/ Removable (Non Flip-Up) Magnetic Dry Erase Board 30"w x 5"h

Command Drawer w/ Flip-Up Magnetic Dry Erase Board 30"w x 5"h