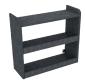

## **Available Add Ons**

Hold Back Restraints (sold in pairs)

SCBA Bracket

Laptop Drawer 14.625"w

Standard Sundry Drawer 14.625"w x 5"h

File/Binder Drawer 12.175"w x 9"h

Diamond Plate SCBA Area

Rear Cabinet Shelving System 31.5"w x 28"h x 11.25"d