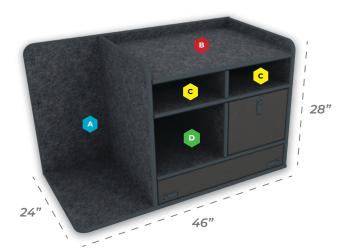

#### Shipping Included Always!

Large SUV & Full Size Pickup Command Cabinet

### **Comes Standard With:**

- · Low Mount Magnetic Dry Erase Command Board
- · Open Storage Compartments
- · SCBA & Turnout Gear Storage (Bracket Optional)
- · File/Binder Storage Drawer