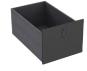

## **Available Add Ons**

Hold Back Restraints (sold in pairs)

SCBA Bracket

Laptop Drawer 14.625"w

Standard Sundry Drawer 14.625"w x 5"h

File/Binder Drawer 12.175"w x 9"h

Diamond Plate SCBA Area

Rear Cabinet Shelving System 31.5"w x 28"h x 11.25"d