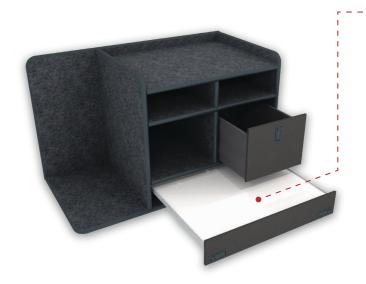

### **Comes Standard With:**

- · Low Mount Magnetic Dry Erase Command Board
- · Open Storage Compartments
- · SCBA & Turnout Gear Storage (Bracket Optional)
- · File/Binder Storage Drawer

# **Customize Your Command Cabinet**