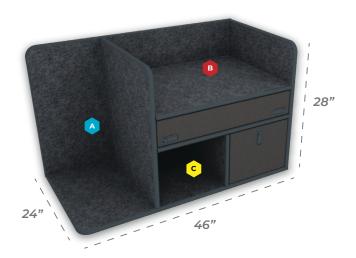

### **Comes Standard With:**

- · Mid Mount Magnetic Dry Erase Command Board
- · Open Storage Compartments
- · SCBA & Turnout Gear Storage (Bracket Optional)
- · File/Binder Storage Drawer
- A 14.5"w x 27.25"h
- B 30"w x 8.5"h
- c 14.625"w x 11.75"h