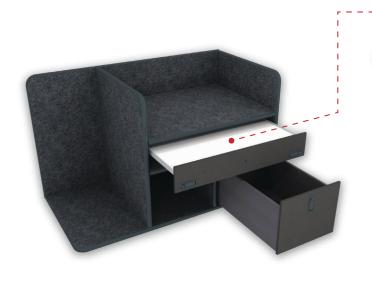

## **Drawer Swap Out Options**

Command Drawer w/ Removable (Non Flip-Up) Magnetic Dry Erase Board 30"w x 5"h

Command Drawer w/ Flip-Up Magnetic Dry Erase Board 30"w x 5"h