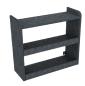

#### **Available Add Ons**

Hold Back Restraints (sold in nairs)

SCBA Bracket

File/Binder Drawer 12.125"w x 9"h

Diamond Plate SCBA Area

Rear Cabinet Shelving System 31.5"w × 28"h x 11.25"d