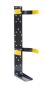

### **Comes Standard With:**

- · Mid Mount Magnetic Dry Erase Command Board
- · Open Storage Compartments
- · SCBA & Turnout Gear Storage (Bracket Optional)
- · File/Binder Storage Drawer
- A 14.5"w x 27.25"h
- B 30"w x 8.5"h
- c 14.625"w x 11.75"h