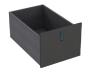

#### **Available Add Ons**

Hold Back Restraints (sold in nairs)

SCBA Bracket

File/Binder Drawer 12.125"w x 9"h

Diamond Plate SCBA Area

Rear Cabinet Shelving System 31.5"w × 28"h x 11.25"d