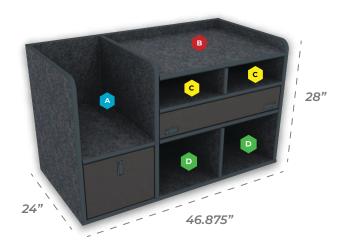

### Shipping Included Always!

Large SUV Command Cabinet

### **Comes Standard With:**

- · Mid Mount Magnetic Dry Erase Command Board
- · Open Storage Compartments
- · File/Binder Storage Drawer
- B 30"w x 8.5"h
- 14.625"w x 11.75"h