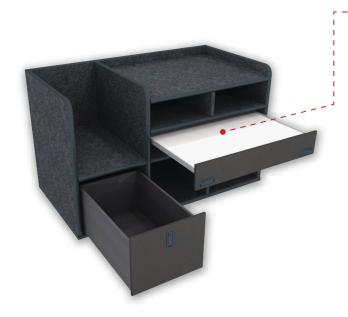

# **Customize Your Command Cabinet**

## **Drawer Swap Out Options**

Utility Drawer w/ Pencil Storage 30"w x 5"h

Flip-up Magnetic Dry Erase Command Board 30"w x 5"h

Command Drawer w/ Removable (Non Flip-Up) Magnetic Dry Erase Board 30"w x 5"h

Command Drawer w/ Flip-Up Magnetic Dry Erase Board 30"w x 5"h