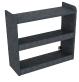

#### **Available Add Ons**

**Hold Back Restraints** (sold in pairs)

SCBA Bracket

**Utility Drawer** 14.625"w x 5"h

Rear Cabinet Shelving System 31.5"w x 28"h x 11.25"d