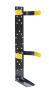

### Shipping Included Always!

Large SUV Command Cabinet

### **Comes Standard With:**

- · Mid Mount Magnetic Dry Erase Command Board
- · Open Storage Compartments
- · File/Binder Storage Drawer
- B 30"w x 8.5"h
- 14.625"w x 11.75"h