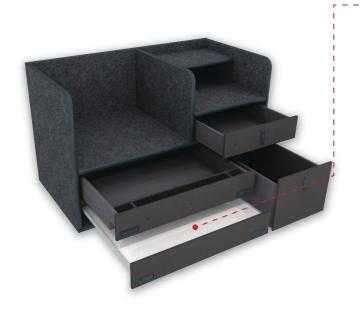

## **Customize Your Command Cabinet**

## **Drawer Swap Out Options**

Utility Drawer w/ Pencil Storage 30"w x 5"h

Flip-up Magnetic Dry Erase Command Board 30"w x 5"h

Command Drawer w/ Removable (Non Flip-Up) Magnetic Dry Erase Board  $30"w \times 5"h$ 