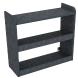

## **Available Add Ons**

Hold Back Restraints (sold in pairs)

SCBA Bracket

Rear Cabinet Shelving System 31.5"w x 28"h x 11.25"d