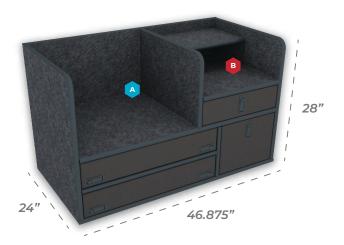

Large SUV Command Cabinet

## **Comes Standard With:**

- · Low Mount Magnetic Dry Erase Command Board
- · Open Storage Compartments
- · File/Binder Storage Drawer
- · 2 Utility Drawers
- A 25.75"w x 14.75"h
- B 18.875"w x 8.5"h open w/ shelf