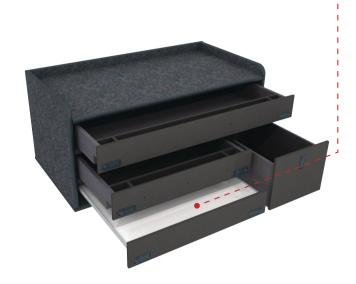

## **Comes Standard With:**

- Mid Mount Magnetic
  Dry Erase Command Board
- · Full Width Low Profile Drawer
- · Open Storage Compartments
- · File / Binder Storage Drawer

# **Customize Your Command Cabinet**