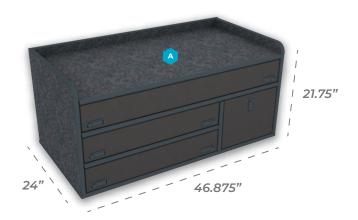

#### Shipping Included Always!

Large SUV Command Cabinet

## **Comes Standard With:**

- Mid Mount Magnetic
  Dry Erase Command Board
- · Full Width Low Profile Drawer
- · Open Storage Compartments
- · File / Binder Storage Drawer